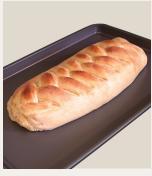

## DIRECTIONS

LET RISE 8-12 HOURS AND BAKE 20-25 MINUTES FOR A
UNIQUE BREAKFAST ENTRÉE, DESSERT OR SAVORY SIDE DISH.

THAW

RISE

BAKE