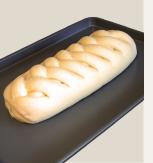

## DIRECTIONS

LET RISE 8-12 HOURS AND BAKE 20-25 MINUTES FOR A
UNIQUE BREAKFAST ENTRÉE, DESSERT OR SAVORY SIDE DISH.

THAW

RISE

BAKE