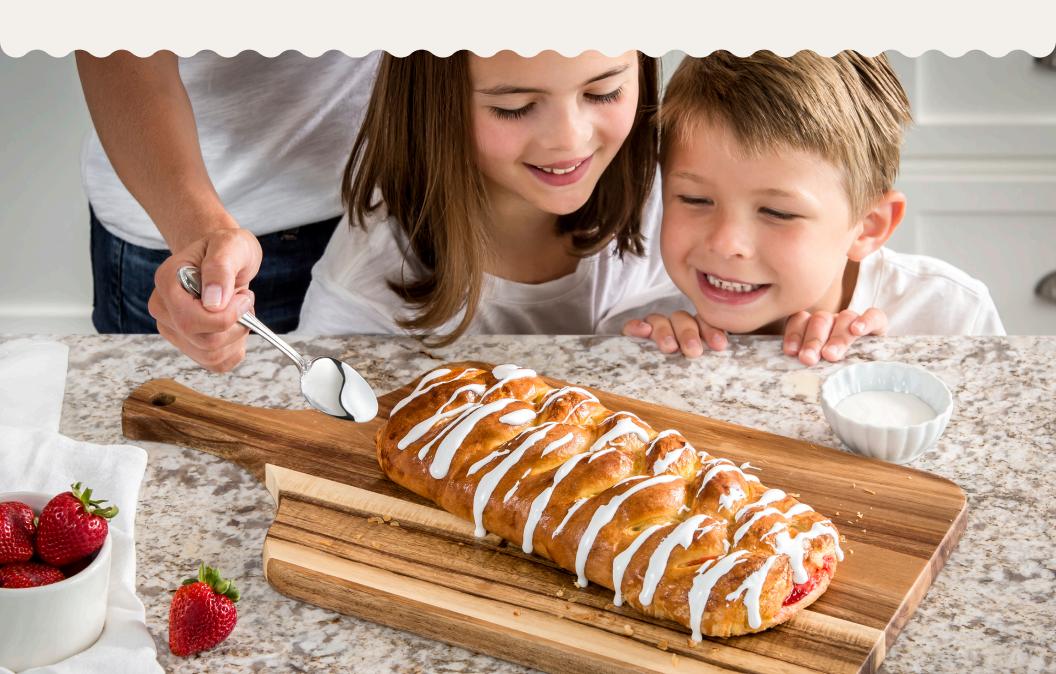

## THE FUNDRAISER THAT BRINGS PEOPLE TOGETHER

# Butter Braid® Pastry

TREAT YOURSELF TO THE ONE AND ONLY BUTTER BRAID PASTRY.

EACH HAND-BRAIDED TREAT IS FILLED WITH YOUR CHOICE OF

7 DELICIOUS FLAVORS. SUPPORT A CAUSE, GATHER LOVED ONES

AND ENJOY!

CREAM CHEESE

STRAWBERRY & CREAM CHEESE

APPLE

CINNAMON

BLUEBERRY & CREAM CHEESE

RASPBERRY

**NEW!** 4 CHEESE & HERB