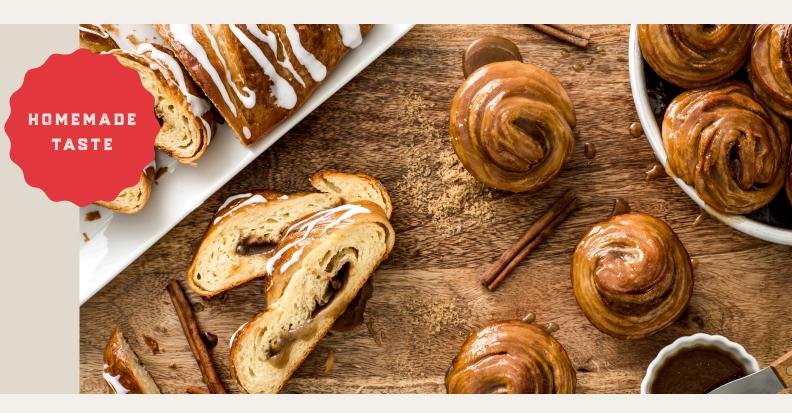

# Butter Braid® Pastry

TREAT YOURSELF TO THE ONE AND ONLY BUTTER BRAID PASTRY.

EACH HAND-BRAIDED TREAT IS FILLED WITH YOUR CHOICE OF

7 DELICIOUS FLAVORS. SUPPORT A CAUSE, GATHER LOVED ONES

AND ENJOY!

CREAM CHEESE

STRAWBERRY & CREAM CHEESE

APPLE

CINNAMON

BLUEBERRY & CREAM CHEESE

RASPBERRY

**NEW!** 4 CHEESE & HERB

## Caramel Rolls

GOOEY DELICIOUSNESS. MADE FROM QUALITY INGREDIENTS, YOU WON'T WANT TO MISS THIS FAN FAVORITE.

| RDER FORM | The One And Only Braid |  |  |  |  |  |  |
|-----------|------------------------|--|--|--|--|--|--|
| Y NAME:   | Sutter                 |  |  |  |  |  |  |
| HOME #.   | FROZEN PASTRY DOO      |  |  |  |  |  |  |