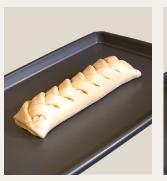

## DIRECTIONS

LET RISE 8-12 HOURS AND BAKE 20-25 MINUTES FOR A
UNIQUE BREAKFAST ENTRÉE, DESSERT OR SAVORY SIDE DISH.

THAW

RISE

BAKE